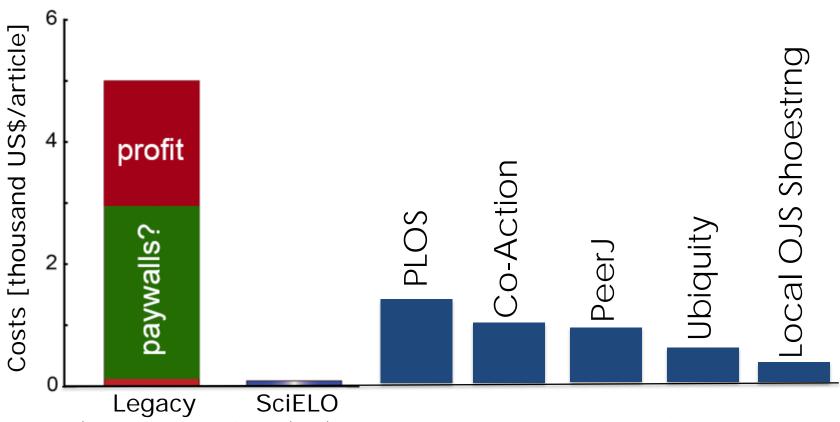

### What do we have?

(Sources: Van Noorden, R. (2013). Open access: The true cost of science publishing. *Nature* 495, 426–9; Packer, A. L. (2010). The SciELO Open Access: A Gold Way from the South. *Can. J. High. Educ.* 39, 111–126)

(Sources: Van Noorden, R. (2013). Open access: The true cost of science publishing. *Nature* 495, 426–9; Packer, A. L. (2010). The SciELO Open Access: A Gold Way from the South. *Can. J. High. Educ.* 39, 111–126)

| Class              | Free Hosted (WP) | ArXiv (sanity review) | Basic - PDF Only,<br>Community review | Basic - JATS XML,<br>Communiy review | Institutional hosting,<br>Community review | Full service<br>(Small Scale) | Full service<br>(Enterprise) |
|--------------------|------------------|-----------------------|---------------------------------------|--------------------------------------|--------------------------------------------|-------------------------------|------------------------------|
| \$ Per<br>Article  | 0                | \$10                  | \$100                                 | \$200                                | \$250                                      | \$800                         | \$1,350                      |
| Annual<br>Capacity | 50               | 10,000<br>s           | 1000s                                 | 1000S                                | 100s                                       | 1000s                         | 10,000s                      |