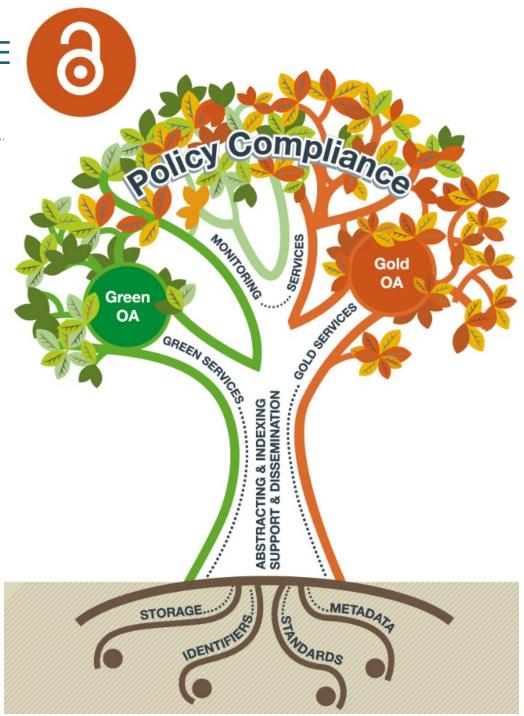

## HOW DO POLICIES RELATE TO SERVICES? (1)

HOW DO POLICIES RELATE TO SERVICES? (2)

Interdependent

- Organic
- Transnational