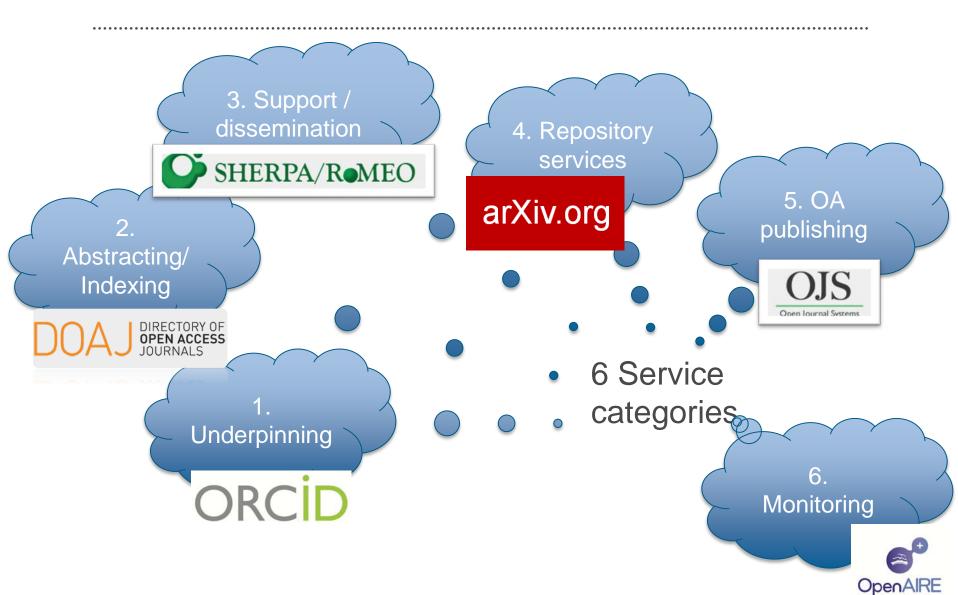

# DEFINING THE PROBLEM

- 1. On what services do OA policies depend?
- 2. What are the risks to policy implementation?

PUTTING DOWN ROOTS
SECURING THE FUTURE OF OPEN-ACCESS POLICIES

Compliance **Archiving** 3 Policy components OA **Publishing** 12 Policy 10 se elements subcategories