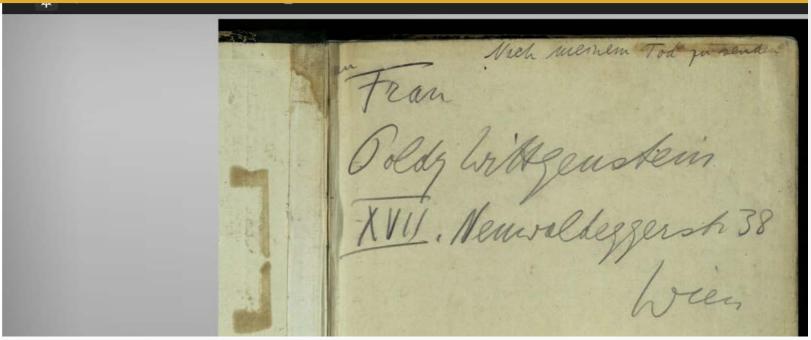

## **Transcription – Ms 101**

|                           | Ms-101,FCr                            |
|---------------------------|---------------------------------------|
|                           |                                       |
|                           | Ms-101,FCv                            |
|                           | Ms-101,IIr                            |
| Nach meinem Tod zu senden |                                       |
| <sup>an</sup> Frau        |                                       |
| Poldy Wittgenstein        |                                       |
| XVII. Neuwaldeggerstr 38  |                                       |
| Wien                      |                                       |
| zu senden an              |                                       |
| Hon. B. Russell           |                                       |
| Trinity College           |                                       |
| Cambridge                 |                                       |
| England                   |                                       |
| -                         | · · · · · · · · · · · · · · · · · · · |